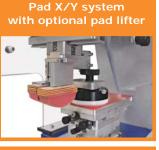

## ECONOMICAL SINGLE COLOR PAD PRINTING MACHINE

The **DT-125-1C** pad printing machine is a compact and economical one color pad printing system that is both user-friendly and quick to setup. It features a membrane control panel on the front faceplate and the easily accessible pad stroke controls are on the right side of the machine with numerical calibration. The **DT-125-1C** pad printer comes with a solid built welded steel machine base and it has adjustable floor levelers and a height adjustable work table. Inside the machine base you have room to store your pad printing supply items like; inks, thinners, ink cups, mixing cups, stir sticks, etc. This **DT-125-1C** is equipped with one ink cup (see specs below for size) and a X/Y/R adjustable cliché holder for precise alignment of artworks. The clichés can be; photo polymer, thin steel or laser etched varieties and **DECO TECH** provides a full array of consumable supplies, technical support & product training for our **DT SERIES** of pad printing machinery. This **DECO TECH** pad printing machine is backed with a one year warranty against defects in manufacturing.