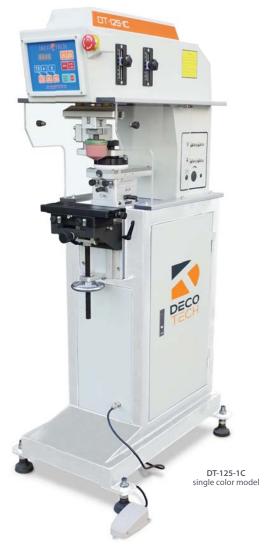

# DT-125-1C

## ECONOMICAL SINGLE COLOR PAD PRINTING MACHINE

The **DT-125-1C** pad printing machine is a compact and economical one color pad printing system that is both user-friendly and quick to setup. It features a membrane control panel on the front faceplate and the easily accessible pad stroke controls are on the right side of the machine with numerical calibration. The **DT-125-1C** pad printer comes with a solid built welded steel machine base and it has adjustable floor levelers and a height adjustable work table. Inside the machine base you have room to store your pad printing supply items like; inks, thinners, ink cups, mixing cups, stir sticks, etc. This **DT-125-1C** is equipped with one ink cup (see specs below for size) and a X/Y/R adjustable cliché holder for precise alignment of artworks. The clichés can be; photo polymer, thin steel or laser etched varieties and **DECO TECH** provides a full array of consumable supplies, technical support & product training for our **DT SERIES** of pad printing machinery. This **DECO TECH** pad printing machine is backed with a one year warranty against defects in manufacturing.