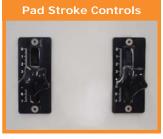

## ECONOMICAL SINGLE COLOR PAD PRINTING MACHINE

The **DT-125-1C** pad printing machine is a compact and economical one color pad printing system that is both user-friendly and quick to setup. It features a membrane control panel on the front faceplate and the easily accessible pad stroke controls are on the right side of the machine with numerical calibration. The **DT-125-1C** pad printer comes with a solid built welded steel machine base and it has adjustable floor levelers and a height adjustable work table. Inside the machine base you have room to store your pad printing supply items like; inks, thinners, ink cups, mixing cups, stir sticks, etc. This **DT-125-1C** is equipped with one ink cup (see specs below for size) and a X/Y/R adjustable cliché holder for precise alignment of artworks. The clichés can be; photo polymer, thin steel or laser etched varieties and **DECO TECH** provides a full array of consumable supplies, technical support & product training for our **DT SERIES** of pad printing machinery. This **DECO TECH** pad printing machine is backed with a one year warranty against defects in manufacturing.