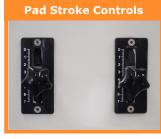

#### LARGE 1 TO 2 COLOR PAD PRINTING MACHINE

The **DT-200-2C** pad printing machine is a large and economical one to two color pad printing system that is both user-friendly and quick to setup. It features a membrane control panel on the front faceplate and the easily accessible pad stroke controls are on the right side of the machine with numerical calibration. The **DT-200-2C** pad printer comes with a solid built welded steel machine base and it has adjustable floor levelers and a height adjustable work table. Inside the machine base you have room to store your pad printing supply items like; inks, thinners, ink cups, mixing cups, stir sticks, etc. This **DT-200-2C** is equipped with two ink cups (see specs below for size) and a X/Y/R adjustable cliché holder for precise alignment of artworks. The clichés can be; photo polymer, thin steel or laser etched varieties and **DECO TECH** provides a full array of consumable supplies, technical support & product training for our **DT SERIES** of pad printing machinery. This **DECO TECH** pad printing machine is backed with a one year warranty against defects in manufacturing.