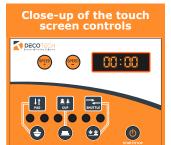

#### LARGE 1 TO 2 COLOR PAD PRINTING MACHINE

- Simple to operate using touch panel
- Microprocessor controlled
- SMC pneumatics
- Easily accessible pad stroke adjustments
- X/Y/R/Z work table
- X/Y/R cliché adjustment
- Smooth & quiet machine performance
- 150mm (5.91") diameter ink cup

#### LARGE 1 TO 2 COLOR PAD PRINTING MACHINE

The **DT-200-2C** pad printing machine is a large and economical one to two color pad printing system that is both user-friendly and quick to setup. It features a membrane control panel on the front faceplate and the easily accessible pad stroke controls are on the right side of the machine with numerical calibration. The **DT-200-2C** pad printer comes with a solid built welded steel machine base and it has adjustable floor levelers and a height adjustable work table. Inside the machine base you have room to store your pad printing supply items like; inks, thinners, ink cups, mixing cups, stir sticks, etc. This **DT-200-2C** is equipped with two ink cups (see specs below for size) and a X/Y/R adjustable cliché holder for precise alignment of artworks. The clichés can be; photo polymer, thin steel or laser etched varieties and **DECO TECH** provides a full array of consumable supplies, technical support & product training for our **DT SERIES** of pad printing machinery. This **DECO TECH** pad printing machine is backed with a one year warranty against defects in manufacturing.