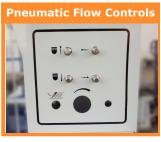

#### LARGE 1 TO 2 COLOR PAD PRINTING MACHINE

- Simple to operate using touch panel
- Microprocessor controlled
- SMC pneumatics
- Easily accessible pad stroke adjustments
- X/Y/R/Z work table
- X/Y/R cliché adjustment
- Smooth & quiet machine performance
- 150mm (5.91") diameter ink cup

#### LARGE 1 TO 2 COLOR PAD PRINTING MACHINE

The **DT-200-2C** pad printing machine is a large and economical one to two color pad printing system that is both user-friendly and quick to setup. It features a membrane control panel on the front faceplate and the easily accessible pad stroke controls are on the right side of the machine with numerical calibration. The **DT-200-2C** pad printer comes with a solid built welded steel machine base and it has adjustable floor levelers and a height adjustable work table. Inside the machine base you have room to store your pad printing supply items like; inks, thinners, ink cups, mixing cups, stir sticks, etc. This **DT-200-2C** is equipped with two ink cups (see specs below for size) and a X/Y/R adjustable cliché holder for precise alignment of artworks. The clichés can be; photo polymer, thin steel or laser etched varieties and **DECO TECH** provides a full array of consumable supplies, technical support & product training for our **DT SERIES** of pad printing machinery. This **DECO TECH** pad printing machine is backed with a one year warranty against defects in manufacturing.