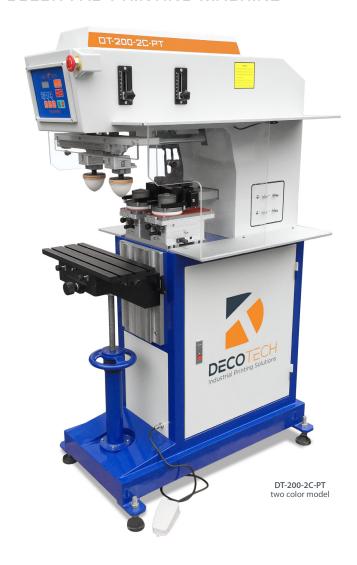

#### LARGE 1 TO 2 COLOR PAD PRINTING MACHINE

The **DT-200-2C** pad printing machine is a large and economical one to two color pad printing system that is both user-friendly and quick to setup. It features a membrane control panel on the front faceplate and the easily accessible pad stroke controls are on the right side of the machine with numerical calibration. The **DT-200-2C** pad printer comes with a solid built welded steel machine base and it has adjustable floor levelers and a height adjustable work table. Inside the machine base you have room to store your pad printing supply items like; inks, thinners, ink cups, mixing cups, stir sticks, etc. This **DT-200-2C** is equipped with two ink cups (see specs below for size) and a X/Y/R adjustable cliché holder for precise alignment of artworks. The clichés can be; photo polymer, thin steel or laser etched varieties and **DECO TECH** provides a full array of consumable supplies, technical support & product training for our **DT SERIES** of pad printing machinery. This **DECO TECH** pad printing machine is backed with a one year warranty against defects in manufacturing.

#### MACHINE SPECS

| Printing capacity:   | Up to 1,400/hr (1 color)<br>Up to 1,200/hr (2 color) |
|----------------------|------------------------------------------------------|
| Drive:               | Electro-pneumatic                                    |
| Printing force:      | 1,559N                                               |
| Vertical pad stroke: | 160mm (6.29")                                        |
| Air requirements:    | 5 bars (87psi)                                       |
| Air consumption:     | 4-6 Kg/cm <sup>2</sup>                               |
| Control system:      | 12V PCB                                              |
| Main voltage:        | 110V 60Hz                                            |
| Control voltage:     | 24 VDC                                               |
| Weight:              | 170 kg (375 lbs)                                     |
| Origin:              | China                                                |
|                      |                                                      |

### PRINT SPECS

| Plate size:                         | 160 x 300mm (6.30"x11.81") |
|-------------------------------------|----------------------------|
| Plate thickness:                    | 0.5mm or 10mm              |
| Ink cup size (ID):<br>150mm (5.91") | Print size (diameter):     |
| 150mm (5.91")                       | 140mm (5.51")              |