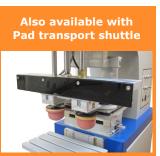

PCB                                              |
| Main voltage:        | 110V 60Hz                                            |
| Control voltage:     | 24 VDC                                               |
| Weight:              | 165 kg (363 lbs)                                     |
| Origin:              | China                                                |
|                      |                                                      |

## PRINT SPECS

| Plate size:                         | 130 x 250mm                             |
|-------------------------------------|-----------------------------------------|
| Plate thickness:                    | 0.5mm or 10mm                           |
| Ink cup size (ID):<br>120mm (4.72") | Print size (diameter):<br>110mm (4.33") |











© Deco Technology Group, Inc. All rights reserved

#### DIMENSIONS







12/27/22



DECO TECHNOLOGY GROUP. INC. 1040 SEGOVIA CIR PLACENTIA, CA 92870 (800) 300-DECO (714) 639-3326 (714) 639-2261 DECOTECHGROUP - COM