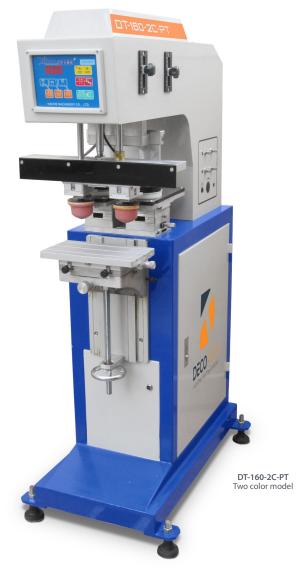

#### ECONOMICAL 1 to 2 COLOR PAD PRINTING MACHINE

The DT-160-2C pad printing machine is a mid-sized economical one color pad printing system that is both user-friendly and quick to setup. It features a membrane control panel on the front faceplate and the easily accessible pad stroke controls are on the right side of the machine with numerical calibration. The DT-160-2C pad printer comes with a solid built welded steel machine base and it has adjustable floor levelers and a height adjustable work table. Inside the machine base you have room to store your pad printing supply items like; inks, thinners, ink cups, mixing cups, stir sticks, etc. This DT-160-2C is equipped with two ink cups (see specs below for size) and an X/Y/R adjustable cliché holder for precise alignment of your artwork. The cliché can be; photo polymer, thin steel (0.5mm), thick steel (10mm) or laser etched varieties and **DECO TECH** provides a full array of consumable supplies, technical support & product training for our DT SERIES of pad printing machinery. This pad printing machine is backed with a one year warranty against defects in manufacturing.