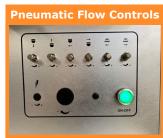

#### JUMBO SINGLE COLOR PAD PRINTING MACHINE

The **DT-250-1C** pad printing machine is a compact and economical one color pad printing system that is both user-friendly and quick to setup. It features a membrane control panel on the front faceplate and the easily accessible pad stroke controls are on the right side of the machine with numerical calibration. The DT-250-1C pad printer comes with a solid built welded steel machine base and it has adjustable floor levelers and a height adjustable work table. Inside the machine base you have room to store your pad printing supply items like; inks, thinners, ink cups, mixing cups, stir sticks, etc. This DT-250-1C is equipped with one ink cup (see specs below for size) and a X/Y/R adjustable cliché holder for precise alignment of artworks. The clichés can be; photo polymer, thin steel or laser etched varieties and DECO TECH provides a full array of consumable supplies, technical support & product training for our DT SERIES of pad printing machinery. This DECO TECH pad printing machine is backed with a one year warranty against defects in manufacturing.