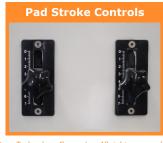

#### JUMBO SINGLE COLOR PAD PRINTING MACHINE

The **DT-250-1C** pad printing machine is a compact and economical one color pad printing system that is both user-friendly and quick to setup. It features a membrane control panel on the front faceplate and the easily accessible pad stroke controls are on the right side of the machine with numerical calibration. The DT-250-1C pad printer comes with a solid built welded steel machine base and it has adjustable floor levelers and a height adjustable work table. Inside the machine base you have room to store your pad printing supply items like; inks, thinners, ink cups, mixing cups, stir sticks, etc. This DT-250-1C is equipped with one ink cup (see specs below for size) and a X/Y/R adjustable cliché holder for precise alignment of artworks. The clichés can be; photo polymer, thin steel or laser etched varieties and DECO TECH provides a full array of consumable supplies, technical support & product training for our DT SERIES of pad printing machinery. This DECO TECH pad printing machine is backed with a one year warranty against defects in manufacturing.