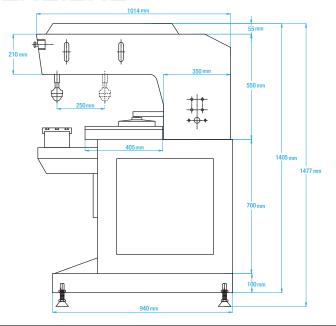

#### DIMENSIONS

12/28/22

Industrial Printing Solutions

DECO TECHNOLOGY GROUP. 1040 SEGOVIA CIR PLACENTIA, CA 92870 🖀 (714) 639·DECO (714) 639-3326 (714) 639-2261 DECOTECHGROUP - COM