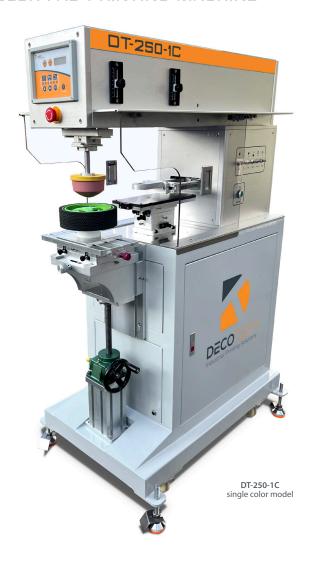

## DT-250-1C

### JUMBO SINGLE COLOR PAD PRINTING MACHINE

- Simple to operate using touch panel
- Microprocessor controlled
- SMC pneumatics
- Easily accessible pad stroke adjustments
- X/Y/R/Z work table
- X/Y/R cliché adjustment
- Smooth & quiet machine performance
- Large 180mm (7.09") diameter ink cup

#### JUMBO SINGLE COLOR PAD PRINTING MACHINE

The **DT-250-1C** pad printing machine is a compact and economical one color pad printing system that is both user-friendly and quick to setup. It features a membrane control panel on the front faceplate and the easily accessible pad stroke controls are on the right side of the machine with numerical calibration. The DT-250-1C pad printer comes with a solid built welded steel machine base and it has adjustable floor levelers and a height adjustable work table. Inside the machine base you have room to store your pad printing supply items like; inks, thinners, ink cups, mixing cups, stir sticks, etc. This DT-250-1C is equipped with one ink cup (see specs below for size) and a X/Y/R adjustable cliché holder for precise alignment of artworks. The clichés can be; photo polymer, thin steel or laser etched varieties and DECO TECH provides a full array of consumable supplies, technical support & product training for our DT SERIES of pad printing machinery. This DECO TECH pad printing machine is backed with a one year warranty against defects in manufacturing.