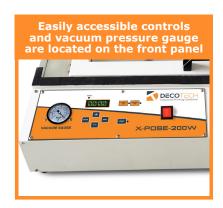

## PAD PRINTING CLICHÉ EXPOSURE UNITS

Our X-POSÉ<sup>TM</sup> exposure unit is equipped with advanced features that have been thoughtfully designed to optimize the pad printing plate etching/ exposure process. These features include an on/off power switch, programmable vacuum and exposure time values, voltage indicator and automatic vacuum release when the exposure process is done. Our X-POSÉ<sup>TM</sup> exposure units have been engineered to meet exact specifications for optimal performance. The X-POSÉ<sup>TM</sup> exposure units also feature an attractive low-profile powder coated steel enclosure for durability and long life. Additionally, as a safety feature our X-POSÉ<sup>TM</sup> exposure systems feature a safety switch to bypass the UV lights if the cover is inadvertently lifted during operation.

Operation of the X-POSÉ™ exposure unit is straightforward. You simply place the cliché and film inside the blanket cover, close the lid and turn on the vacuum pump, set the digital timer value (in seconds), and press the start button. The integrated vacuum pump first removes the air from the blanket/ chamber to ensure perfect contact between the film positive and the pad print plate. After proper vacuum level has been reached the UV exposure cycle automatically begins and shuts itself off when the timer cycle ends.