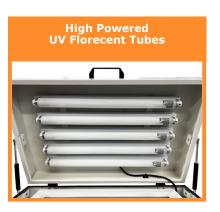

| SPECS                    | X-P05E-200                                |
|--------------------------|-------------------------------------------|
| Table Dimensions:        | 440 x 650mm (17.3" x 25.6")               |
| Total UV power:          | 200 Watts                                 |
| Unit Dimensions (LxWxH): | 800 x 640 x 250mm (31.5" x 25.2" x 9.8")  |
| Weight:                  | 71.7 lbs (32.5 kg)                        |
| Power:                   | 110V-120V 50Hz                            |
| Timer:                   | Digital                                   |
| Max cliché size:         | 300 x 500mm (11.8" x 19.7")               |
| Lamp type:               | 5 x 40W High Powered UV Fluorescent Tubes |