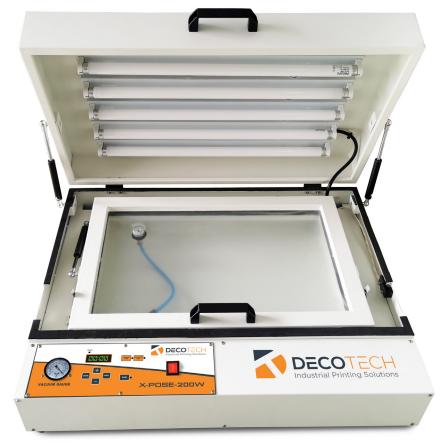

## PAD PRINTING CLICHÉ EXPOSURE UNITS

X-POSE-200W model pictured here

- High powered lamps ensure fast & accurate exposures
- Digital controlled timer for accurate etch depth
- High powered vacuum pump with release button
- Automatic lamp shut off when exposure is complete
- Easy to maintain vacuum frame system with mylar film
- Expose photo-polymer clichés up to 11.8" x 19.7"

## PAD PRINTING CLICHÉ EXPOSURE UNITS

Our X-POSÉ<sup>TM</sup> exposure unit is equipped with advanced features that have been thoughtfully designed to optimize the pad printing plate etching/ exposure process. These features include an on/off power switch, programmable vacuum and exposure time values, voltage indicator and automatic vacuum release when the exposure process is done. Our X-POSÉ<sup>TM</sup> exposure units have been engineered to meet exact specifications for optimal performance. The X-POSÉ<sup>TM</sup> exposure units also feature an attractive low-profile powder coated steel enclosure for durability and long life. Additionally, as a safety feature our X-POSÉ<sup>TM</sup> exposure systems feature a safety switch to bypass the UV lights if the cover is inadvertently lifted during operation.

Operation of the X-POSÉ™ exposure unit is straightforward. You simply place the cliché and film inside the blanket cover, close the lid and turn on the vacuum pump, set the digital timer value (in seconds), and press the start button. The integrated vacuum pump first removes the air from the blanket/ chamber to ensure perfect contact between the film positive and the pad print plate. After proper vacuum level has been reached the UV exposure cycle automatically begins and shuts itself off when the timer cycle ends.