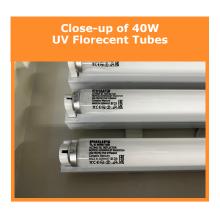

| SPECS                    | X-P05E-200                                |
|--------------------------|-------------------------------------------|
| Table Dimensions:        | 440 x 650mm (17.3" x 25.6")               |
| Total UV power:          | 200 Watts                                 |
| Unit Dimensions (LxWxH): | 800 x 640 x 250mm (31.5" x 25.2" x 9.8")  |
| Weight:                  | 71.7 lbs (32.5 kg)                        |
| Power:                   | 110V-120V 50Hz                            |
| Timer:                   | Digital                                   |
| Max cliché size:         | 300 x 500mm (11.8" x 19.7")               |
| Lamp type:               | 5 x 40W High Powered UV Fluorescent Tubes |