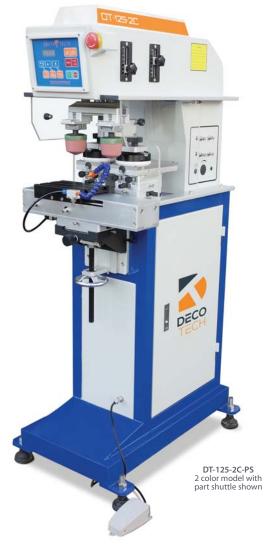

## DT-125-2C

#### ECONOMICAL 1 TO 2 COLOR PAD PRINTING MACHINE

- Simple to operate using touch panel
- Microprocessor controlledz
- SMC pneumatics
- Easily accessible pad stroke adjustments
- 2 position pneumatic part shuttle
- · Pad blower for 2 color pad printing
- X/Y/R/Z work table
- Dual X/Y/R cliché adjustments
- Smooth & quiet machine performance

#### ECONOMICAL 1 TO 2 COLOR PAD PRINTING MACHINE

The **DT-125-2C** pad printing machine is a compact and economical one or two color pad printing system that is both user-friendly and quick to setup. It features a membrane control panel on the front faceplate and the easily accessible pad stroke controls are on the right side of the machine with numerical calibration. The **DT-125-2C** pad printer comes with a solid built welded steel machine base and it has adjustable floor levelers and a height adjustable work table. Inside the machine base you have room to store your pad printing supply items like; inks, thinners, ink cups, mixing cups, stir sticks, etc. This **DT-125-2C** is equipped with two ink cups (see specs below for sizes) and two X/Y/R adjustable cliché holders for precise alignment of two color artworks. The clichés can be; photo polymer, thin steel or laser etched varieties and **DECO TECH** provides a full array of consumable supplies, technical support & product training for our **DT SERIES** of pad printing machinery. This **DECO TECH** pad printing machine is backed with a one year warranty against defects in manufacturing.